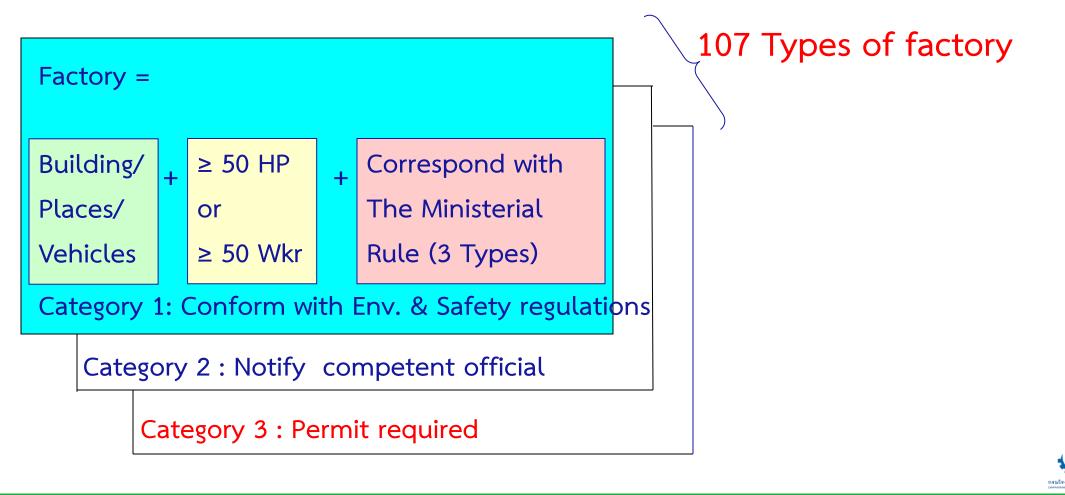

## Factory Act A.D. 1992

| the second second                                                                                                                                                                                                                                                                                                                                                                                                                                                                                                                                                                                                                                                                                                                                                                                                                                                                                                                                                                                                                                                                                                                                                                                                                                                                                                                                                                                                                        | Number of Factories |              |        |                     |
|------------------------------------------------------------------------------------------------------------------------------------------------------------------------------------------------------------------------------------------------------------------------------------------------------------------------------------------------------------------------------------------------------------------------------------------------------------------------------------------------------------------------------------------------------------------------------------------------------------------------------------------------------------------------------------------------------------------------------------------------------------------------------------------------------------------------------------------------------------------------------------------------------------------------------------------------------------------------------------------------------------------------------------------------------------------------------------------------------------------------------------------------------------------------------------------------------------------------------------------------------------------------------------------------------------------------------------------------------------------------------------------------------------------------------------------|---------------------|--------------|--------|---------------------|
| A CONTRACTOR OF THE OWNER OWNE | Notified            | Not Notified | Total  | i                   |
| In Industrial Estates                                                                                                                                                                                                                                                                                                                                                                                                                                                                                                                                                                                                                                                                                                                                                                                                                                                                                                                                                                                                                                                                                                                                                                                                                                                                                                                                                                                                                    | 3,640               | 1,105        | 4,745  |                     |
| Outside Industrial Estates                                                                                                                                                                                                                                                                                                                                                                                                                                                                                                                                                                                                                                                                                                                                                                                                                                                                                                                                                                                                                                                                                                                                                                                                                                                                                                                                                                                                               |                     |              |        |                     |
| - Category 1                                                                                                                                                                                                                                                                                                                                                                                                                                                                                                                                                                                                                                                                                                                                                                                                                                                                                                                                                                                                                                                                                                                                                                                                                                                                                                                                                                                                                             | 52                  | -            | 52     |                     |
| - Category 2                                                                                                                                                                                                                                                                                                                                                                                                                                                                                                                                                                                                                                                                                                                                                                                                                                                                                                                                                                                                                                                                                                                                                                                                                                                                                                                                                                                                                             | 3,388               | -            | 3,388  |                     |
| - Category 3                                                                                                                                                                                                                                                                                                                                                                                                                                                                                                                                                                                                                                                                                                                                                                                                                                                                                                                                                                                                                                                                                                                                                                                                                                                                                                                                                                                                                             | 58,528              | 6,701        | 65,229 |                     |
| Total                                                                                                                                                                                                                                                                                                                                                                                                                                                                                                                                                                                                                                                                                                                                                                                                                                                                                                                                                                                                                                                                                                                                                                                                                                                                                                                                                                                                                                    |                     |              | 73,414 |                     |
| Remark: Department of Industrial Works database, 22 March 2023                                                                                                                                                                                                                                                                                                                                                                                                                                                                                                                                                                                                                                                                                                                                                                                                                                                                                                                                                                                                                                                                                                                                                                                                                                                                                                                                                                           |                     |              |        | nsariese<br>Disamen |