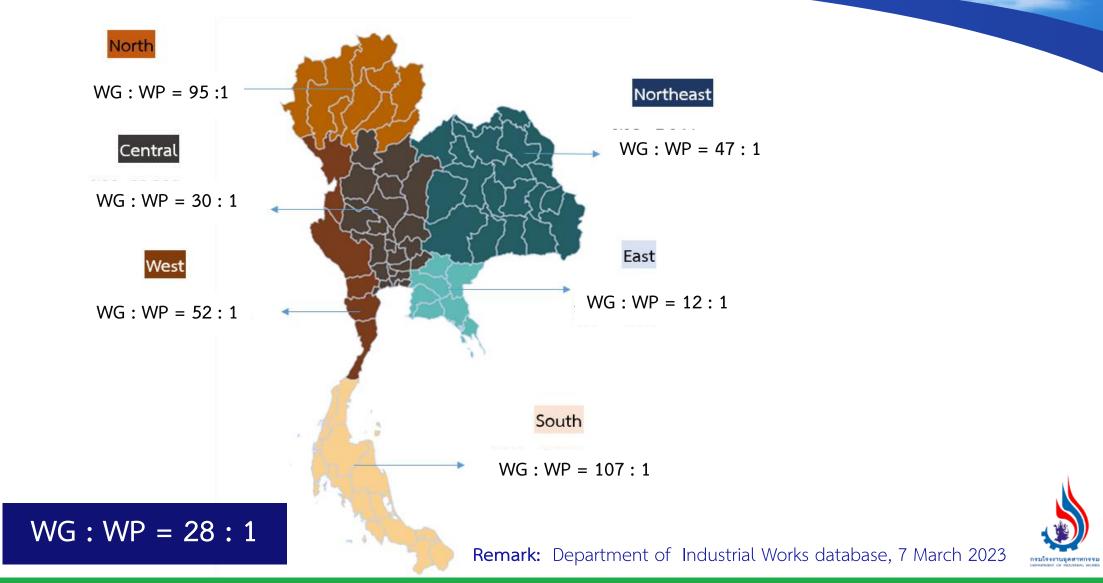

| Number of Waste Processors |              |       |  |
|----------------------------|----------------------------|--------------|-------|--|
|                            | Notified                   | Not Notified | Total |  |
| In Industrial Estates      | 57                         | 14           | 71    |  |
| Outside Industrial Estates | 2,243                      | 345          | 2,588 |  |
| Total                      | 2,300                      | 359          | 2,659 |  |

**Remark:** Department of Industrial Works database, 22 March 2023





### Waste Generator

### 70,755 Factories

2,659 Factories (Only Type 101 105 106) (Category 3)

Waste Processor

....



**Remark:** Department of Industrial Works database, 22 March 2023



### Distribution of WG and WP in Thailand



## Notification of Mol "Industrial Waste Disposal" A.D. 2005

| Duty                                    | Waste Generator | Waste Transporter | Waste Processor |
|-----------------------------------------|-----------------|-------------------|-----------------|
| Having in possession (> 90 Days) permit | $\checkmark$    |                   |                 |
| In-situ Waste management approval       | $\checkmark$    |                   |                 |
| Offsite waste management permit         | $\checkmark$    |                   |                 |
| Manifest Document (Haz.W)               | $\checkmark$    | $\checkmark$      | $\checkmark$    |
| Notify for waste transportation         | $\checkmark$    |                   | $\checkmark$    |
| Annual Report